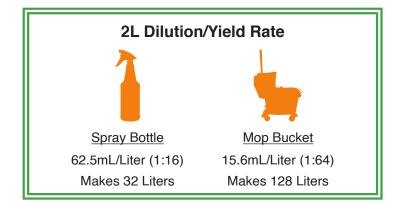

### **DIRECTIONS**

For food plant and other industrial use only.

Apply diluted cleaning solution to surface, for best results, allow to remain wet for 5 minutes before scrubbing throughly and rinsing with potable water.